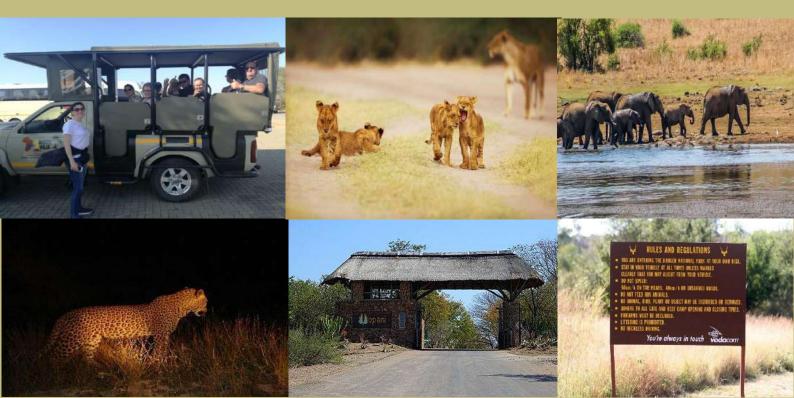

## Attractions overview

- Enjoy different Camps inside the park
- Visit Southern and Northern Kruger with Accommodation inside the Park
- BIG 5 and More Experience
- Enjoy Bush Walks from Kruger Camps
- Enjoy night drives from Kruger Camps

## **Inclusions**

- 4 Nights' Accommodation inside Kruger National Park
- 2 x Full Day Game drive in Kruger National Park
- 1 x Bush Walk inside Kruger National Park
- 1 x Night Game Drive Inside Kruger **National Park**
- Entrance Fees or Conservation Fees
- Bottled Water
- Experienced Game Ranger
- Snack Pack

#### **Our Vehicles**

Fitted with Onboard Cameras

Fitted with real time tracking

WIFI on Board

## Q.Will the safari be operated on a Safari Jeep?

A.Yes the safari will be in an open Safari Jeep