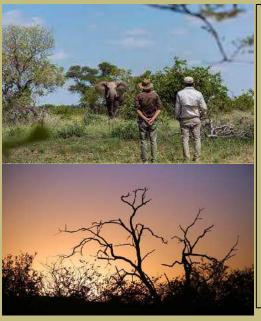

## **Day 4: Bush Walks and Night Game Drives**

Experience the thrill of a guided bush walk in the morning, gaining a unique perspective on the park's flora and fauna. As the sun begins to set, embark on a night game drive, offering a chance to witness nocturnal animals in their natural habitat.

- Highlights:
- O Guided bush walk
- Night game drive
- Opportunity to spot nocturnal predators