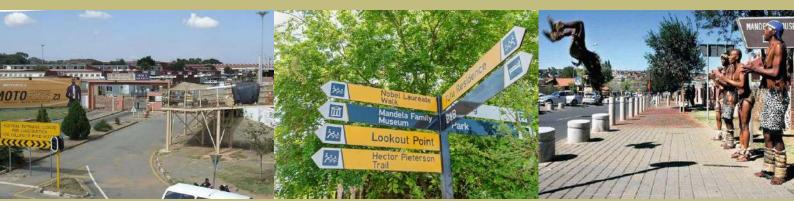

# Soweto Tour

#### **TOUR HIGHLIGHTS**

- Nelson Mandela House
- Hector Pieterson Museum
- Regina Mundi Church
- Bara Hospital
- Diepkloof
- Vilakazi Street
- Orlando Towers

## DETAILED ITINERARY

### About the Hector Pieterson Museum

Hector Pieterson Museum will give us some inspiration on the language of resistance in the uprising of 1976 across Soweto. The Hector Pieterson Museum is located in Orlando West in Soweto, two blocks away from where Hector Pieterson was shot and killed on 16 June 1976. The museum is named in his honour, and covers the events of the antiapartheid uprising of Soweto and the battle for antiapartheid laws of having Afrikaans compulsory in all schools across South Africa.