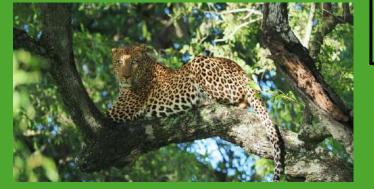

Around midday, you'll set off on your first game drive through Kruger National Park. In an open safari vehicle, you'll explore Kruger's diverse landscapes, with opportunities to spot the Big Five, abundant bird species, and other wildlife. After an exciting afternoon, you'll return to the lodge to unwind and reflect on the day's experiences.