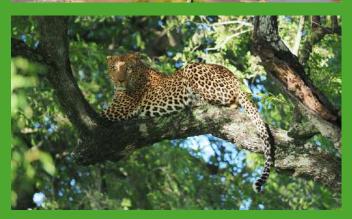

Around midday, you'll set off on your first game drive through Kruger National Park. In an open safari vehicle, you'll explore Kruger's diverse landscapes, with opportunities to spot the Big Five, abundant bird species, and other wildlife. After an exciting afternoon, you'll return to the lodge to unwind and reflect on the day's experiences.